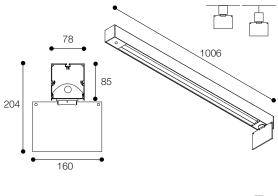

## UV-C dissinfecting unit

TRAZZO SALUZ UV-C dissinfecting unit. For surface, suspended or embedded ceiling mounting (see references below). Made on extruded aluminium of 1000mm lenght. Incorporates an UV radiation source (254nm) that acts as a germicide for dissinfection and sterilization.

| INSTALLATION | REF.                              | W     | COLOUR  | L(mm) | √Kg∖ |
|--------------|-----------------------------------|-------|---------|-------|------|
|              | T7AUVC075B                        | 1x75W | $\circ$ | 1006  | 2,5  |
|              |                                   | 1x75W | •       | 1006  | 2,5  |
|              | T7AUVC075G                        | 1x75W | 0       | 1006  | 2,5  |
|              | T7SUVC075B                        | 1x75W | 0       | 1006  | 2,5  |
|              |                                   | 1x75W | •       | 1006  | 2,5  |
|              | □□□ T7SUVC075G                    | 1x75W |         | 1006  | 2,5  |
|              | □□□ T7EUVC075B                    | 1x75W | 0       | 1024  | 2,5  |
|              | □□□□□□□□□□□□□□□□□□□□□□□□□□□□□□□□□ | 1x75W |         | 1024  | 2,5  |
|              | □□□ T7EUVC075G                    | 1x75W |         | 1024  | 2,5  |