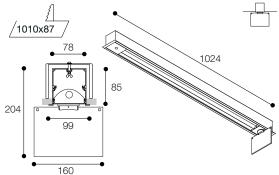

## UV-C dissinfecting unit

TRAZZO SALUZ UV-C dissinfecting unit. For surface, suspended or embedded ceiling mounting (see references below). Made on extruded aluminium of 1000mm lenght. Incorporates an UV radiation source (254nm) that acts as a germicide for dissinfection and sterilization.

| INSTALLATION | REF.                              | W     | COLOUR  | L(mm) | √Kg∖ |
|--------------|-----------------------------------|-------|---------|-------|------|
|              | T7AUVC075B                        | 1x75W | $\circ$ | 1006  | 2,5  |
|              |                                   | 1x75W | •       | 1006  | 2,5  |
|              | T7AUVC075G                        | 1x75W | 0       | 1006  | 2,5  |
|              | T7SUVC075B                        | 1x75W | 0       | 1006  | 2,5  |
|              |                                   | 1x75W | •       | 1006  | 2,5  |
|              | □□□ T7SUVC075G                    | 1x75W |         | 1006  | 2,5  |
|              | □□□ T7EUVC075B                    | 1x75W | 0       | 1024  | 2,5  |
|              | □□□□□□□□□□□□□□□□□□□□□□□□□□□□□□□□□ | 1x75W |         | 1024  | 2,5  |
|              | □□□ T7EUVC075G                    | 1x75W |         | 1024  | 2,5  |