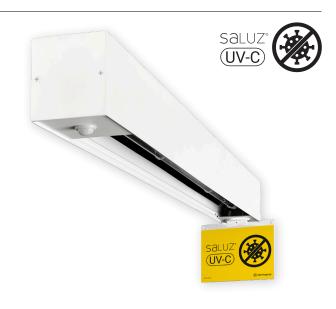

# Trazzo Saluz uv-c

## UV-C dissinfecting unit

TRAZZO SALUZ UV-C dissinfecting unit. For surface, suspended or embedded ceiling mounting (see references below). Made on extruded aluminium of 1000mm lenght. Incorporates an UV radiation source (254nm) that acts as a germicide for dissinfection and sterilization.

This luminaire has the following elements:

- UV-C radiation source
- Acoustic warning (80Db)
- Light warning to initiate dissinfection
- Presence detector (6m diameter detection area)
- It does not include diffuser for a better efficacy. UV-C radiation can be filtered with almost every material. Conventional materials like glass, polycarbonate or metacrilates can completely filter the radiation.