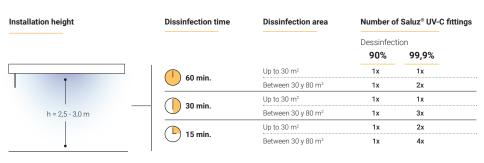

Once the luminaire receives power supply, the acoustic and luminous warning will be on for 1 minute, announcing the start of the radiation. Afterwards, the luminaire will start dissinfecting within its area of dissinfection (see the attached table). As long as the luminaire is working, the luminic sign will be on and the acoustic warning will be on. As a safety measure, the presence detector will immediately prevent the luminaire from working in case presence is detected within its range of action. The system will be back on 30 seconds after the presence is no longer detected.

#### Dissifenction table

Orientative data. Ask for a complete study to proyectos@normagrup.com · The manufacturer reserves the right of modifying the design and / or the technical specifications